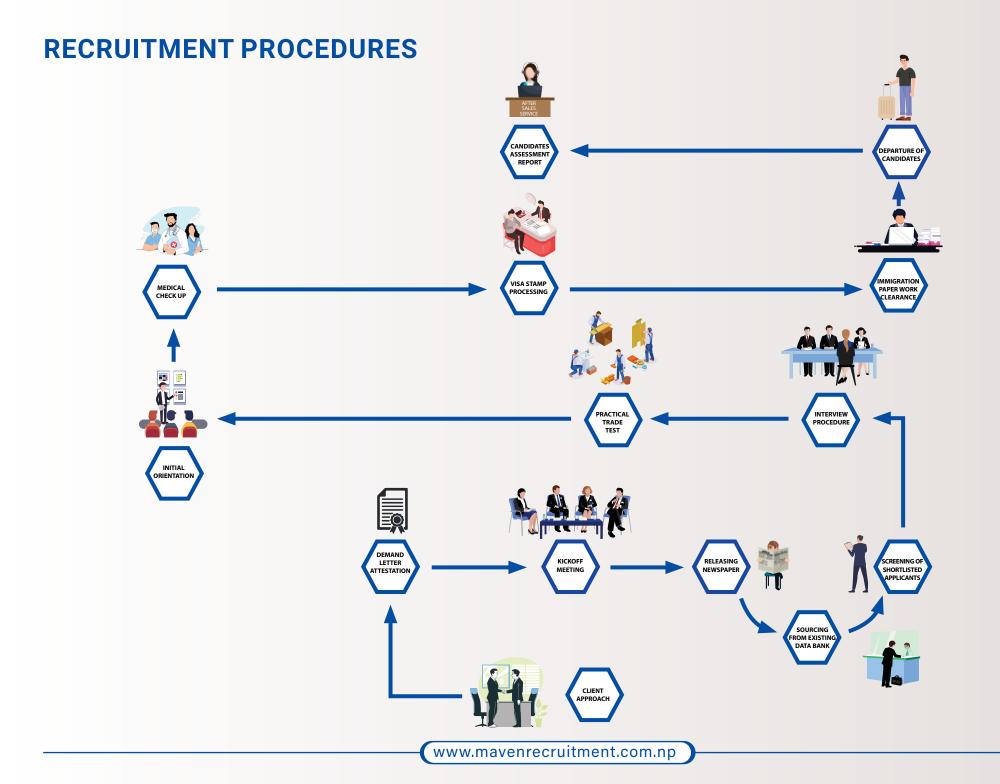

### **RECRUITMENT PROCEDURES**

#### **REVIEW**

Our deep understanding of the enterprise psyche, coupled with multi-dimensional analytical technique enables us to assess issues and suggest solution approaches in alignment with a global vision.

Our experience of more than two decades in the human talent sourcing business has helped us to create powerful tool for assessing the organizational climate, employee attitude, employee morale, motivation and commitment to the organizational goals and advising the corporate world about remedial solutions.

#### **INITIAL DOCUMENTATION PROCESS**

On receipt of job order request, a consultant is assigned to the portfolio. A set of documents is usually required for overseas recruitment from most countries and in most cased these need to be legalised in the respective embassies. Our cunsultant will provide the draft set of these documents.

#### **ADVERTISEMENT**

Advertisements are placed in local and regional media, in order to attract the best available candidate. We also place a huge emphasis on online job boards and forums and actively promote all vacancies.

#### **TRADE TEST**

For skilled categories, trade tests are conducted at approved centre.

#### **PRESCREENING AND FORWARDING**

Our consultant screens them before forwarding it to the client for consideration.

#### **INTERVIEW**

We will arrange for the candidates to be interviewed as agreed and convenient. Video conferencing, skype and/or telephonic interviews may be arranged as required.

#### **MEDICAL FITNESS**

Once the candidates are short listed and selected, a reference check may be conducted based on the position recruited for. All selected candidates have to undergo a compulsory medical fitness test.

#### **EMPLOYMENT AGREEMENT**

On receipt of appointment letters, required documents for visa application are processed and dispatched to the client.

Constant co-ordination is maintained between the client's office and our associates all over our country to ensure that the candidates are mobilised in the shortest possible time. (Screens the short-listed candidates by pre-interview.)

#### ORIENTATION

Prior to the departure of workers the orientation briefing is organized to make all workers fully aware of the employment company, country's laws and orders, labor laws immigration policy and maintain understanding and cordiality them self and aim of the particular activity of the individual. The Orientation takes special care in briefing them to strictly abide by the guide lines in the field of their employment and direct them to maintain good circumstance and motivate them to their duties/responsibilities.

#### **TRAVELLING ARRANGEMENT**

In all case, we send all the visa endorsement, passport to the concerned airlines, to confirm the scheduled flight from Nepal to destination country. PTA to any airlines operating from Kathmandu shall be sent after our final confirmation.

#### **TERMINATION OF EMPLOYMENT**

In case of any termination of any employee under non performance or disciplinary action Client should provide concrete evidence and termination letter along with exit interview details addressing Maven Recuritment Service Pvt. Ltd. and a CC to the Ministry of Labor Nepal.