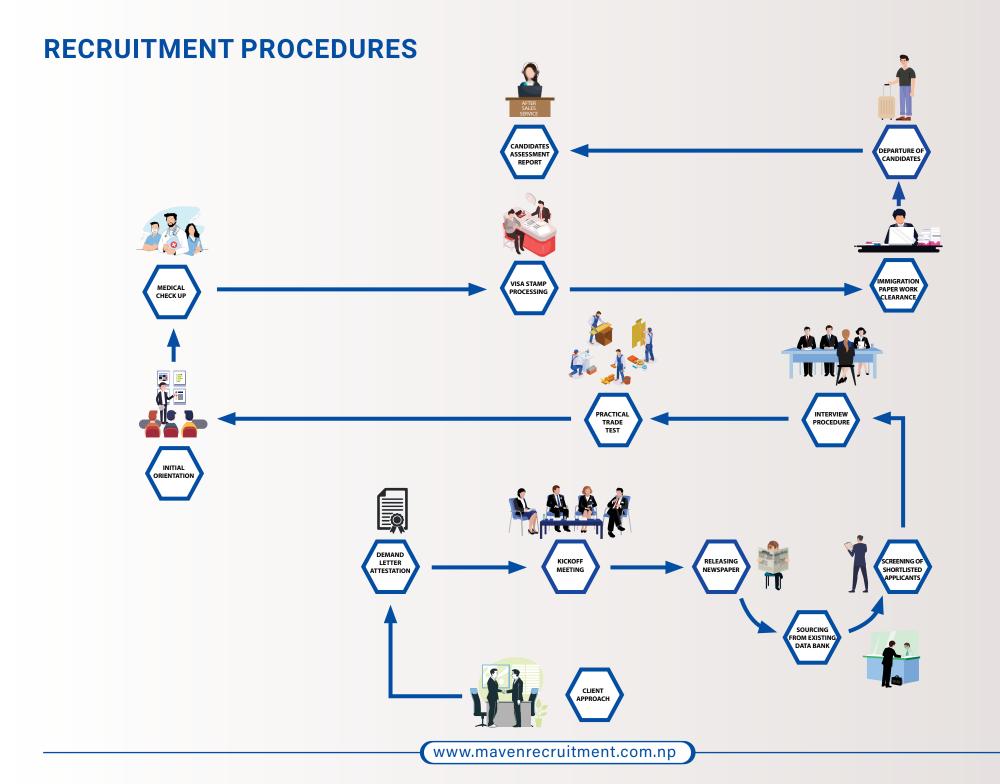

### **RECRUITMENT PROCEDURES**

#### **INITIAL DOCUMENTATION PROCESS**

On receipt of job order request, a consultant is assigned to the portfolio. A set of documents is usually required for overseas recruitment from most countries and in most cased these need to be legalised in the respective embassies. Our cunsultant will provide the draft set of these documents.

#### **ADVERTISEMENT**

Advertisements are placed in local and regional media, in order to attract the best available candidate. We also place a huge emphasis on online job boards and forums and actively promote all vacancies.

#### **TRADE TEST**

For skilled categories, trade tests are conducted at approved centre.

#### **PRESCREENING AND FORWARDING**

Our consultant screens them before forwarding it to the client for consideration.

#### **INTERVIEW**

We will arrange for the candidates to be interviewed as agreed and convenient. Video conferencing, skype and/or telephonic interviews may be arranged as required.

#### **MEDICAL FITNESS**

Once the candidates are short listed and selected, a reference check may be conducted based on the position recruited for. All selected candidates have to undergo a compulsory medical fitness test.

#### **EMPLOYMENT AGREEMENT**

On receipt of appointment letters, required documents for visa application are processed and dispatched to the client.

Constant co-ordination is maintained between the client's office and our associates all over our country to ensure that the candidates are mobilised in the shortest possible time. (Screens the short-listed candidates by pre-interview.)

#### ORIENTATION

Prior to the departure of workers the orientation briefing is organized to make all workers fully aware of the employment company, country's laws and orders, labor laws immigration policy and maintain understanding and cordiality them self and aim of the particular activity of the individual. The Orientation takes special care in briefing them to strictly abide by the guide lines in the field of their employment and direct them to maintain good circumstance and motivate them to their duties/responsibilities.

#### **TRAVELLING ARRANGEMENT**

In all case, we send all the visa endorsement, passport to the concerned airlines, to confirm the scheduled flight from Nepal to destination country. PTA to any airlines operating from Kathmandu shall be sent after our final confirmation.